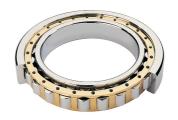

## NU 334 EMA C3-TIMKEN CYLINDRISK RULLELEJE ENRADET MED MESSINGHOLDER

High quality cylindrical roller bearing with machined brass cage from the leading manufacturer TIMKEN. Featuring the TIMKEN EMA design. A premium land-riding cage, unique internal geometries, enhanced surface finishes and a compact design. All this adds up to longer life, improved uptime and reduced maintenance costs.

## **Basic dimensions**

| Inner diameter [d] | 170.00 | mm |
|--------------------|--------|----|
| Width [B]          | 72.00  | mm |
| Outer diameter [D] | 360.00 | mm |

## Other data

Clearance C3
Design NU